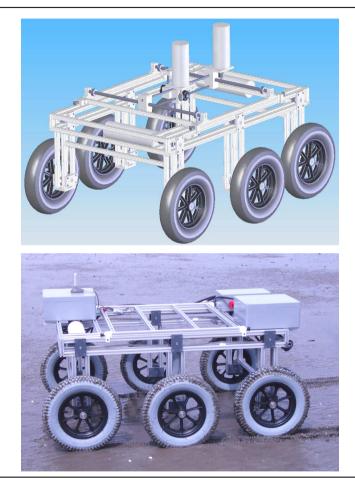

# VolksBot<sup>®</sup> RT

Development of a construction-kit for indoor and rough terrain and high payload

Scalable variants by use of common components

# **VolksBot® XT – Increasing Mobility**

Use of VolksBot RT components to build a variant for eXtreme Terrain: stair-climbing robot