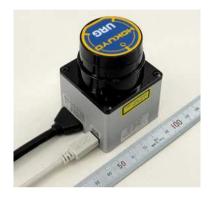

sea bed analysis with a 3 DOF Manipulator
- (Semi-)Autonomous Navigation with GPS
- Developed in cooperation with the Alfred Wegener Institute for Polar and Marine reseach





# **BrennBot – A Fuel Cell powered VolksBot**

- Designed in cooperation with Fraunhofer ISE
- Development of an inspection robot with a fuel cell as energy source
- Robot operation times: up to 24h







# **VolksBot® XT – Increasing Mobility**

Use of VolksBot RT components to build a variant for eXtreme Terrain: stair-climbing robot





### **VolksBot® with 3D-Laserscanner**





- 3 DLS mounted on VolksBot RT6
- Swivelling or continuously rotating 3DLS
- Scanning in 2D or 3D
- Mobile object-scanning
- Robot-self-localization and obstacleavoidance





## **Additional Sensors**

#### Mini-3D-Scanner (Hokuyo)







Swivelling (Infrared-) Camera







## www.volksbot.de