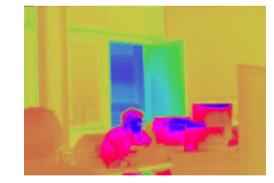

## **Additional Sensors**

#### Mini-3D-Scanner (Hokuyo)

Swivelling (Infrared-) Camera