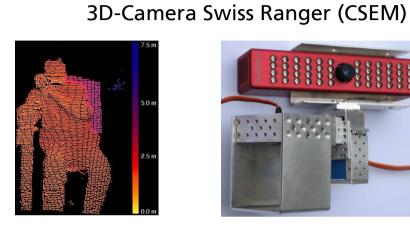

ea bed analysis with a 3 DOF Manipulator
- (Semi-)Autonomous Navigation with GPS
- Developed in cooperation with the Alfred Wegener Institute for Polar and Marine reseach





# **BrennBot – A Fuel Cell powered VolksBot**

- Designed in cooperation with Fraunhofer ISE
- Development of an inspection robot with a fuel cell as energy source
- Robot operation times: up to 24h







# **VolksBot® XT – Increasing Mobility**

Use of VolksBot RT components to build a variant for eXtreme Terrain: stair-climbing robot





### **VolksBot® with 3D-Laserscanner**





- 3 DLS mounted on VolksBot RT6
- Swivelling or continuously rotating 3DLS
- Scanning in 2D or 3D
- Mobile object-scanning
- Robot-self-localization and obstacleavoidance





## **Additional Sensors**

#### Mini-3D-Scanner (Hokuyo)







Swivelling (Infrared-) Camera







## www.volksbot.de