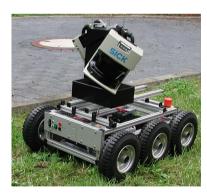

### **VolksBot® with 3D-Laserscanner**

- 3 DLS mounted on VolksBot RT6
- Swivelling or continuously rotating 3DLS
- Scanning in 2D or 3D
- Mobile object-scanning
- Robot-self-localization and obstacleavoidance