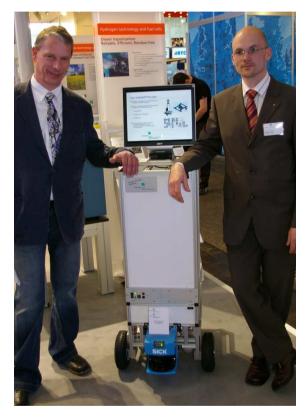

# **BrennBot – A Fuel Cell powered VolksBot**

- Designed in cooperation with Fraunhofer ISE
- Development of an inspection robot with a fuel cell as energy source
- Robot operation times: up to 24h