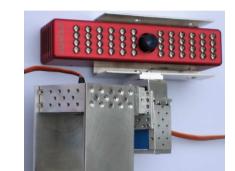

## **Additional Sensors**

#### Mini-3D-Scanner (Hokuyo)

Swivelling (Infrared-) Camera