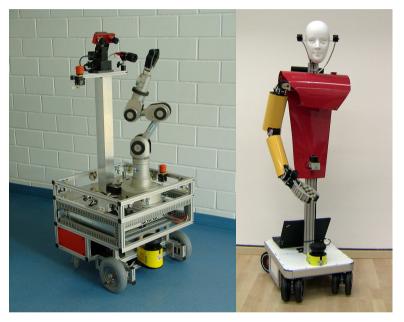

# **VolksBot® Indoor: Prototyping Service Robots**

- VolksBot Indoor serves as base platform
- Extension for RoboCup@Home Service Robot Competitions
- Integration of actors and sensors as Laserscanner, Stereo Camera,
  5 dof Manipulator etc.
- World Champion in the RoboCup@Home Competition 2009 based on VolksBot ("Johnny" of Hochschule Bonn-Rhein-Sieg)
- Integration of new components (Dynamaid from Univ. Bonn, Innovation award winner in the RoboCup@Home competition 2009)