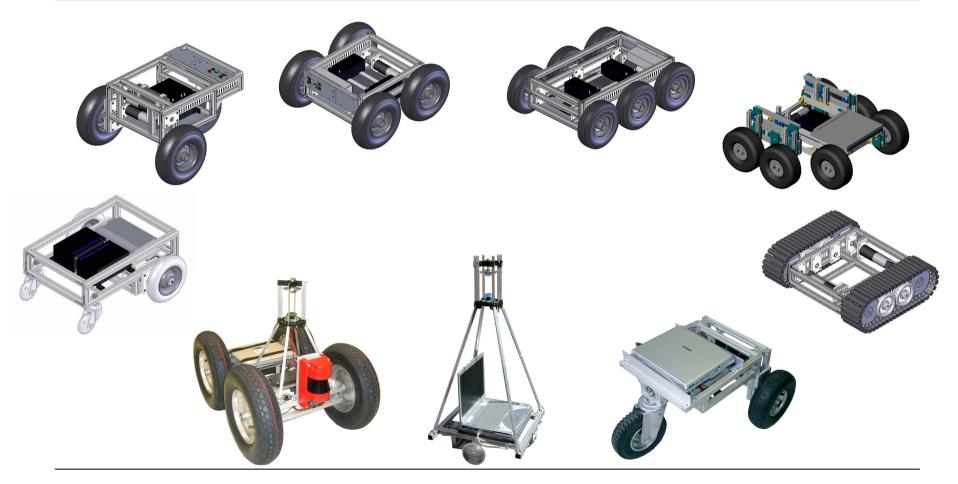

#### **VolksBot**<sup>®</sup> Construction kit for physical Rapid Prototyping of mobile Robots

# VolksBot<sup>®</sup> RT

Development of a construction-kit for indoor and rough terrain and high payload

Scalable variants by use of common components

# **Robot Prototyping with VolksBot® RT**

Extension of the VolksBot robot construction kit with a new steering unit: Rapid-Prototyping of a VolksBot with an Ackermann steering unit

# **VolksBot® XT – Increasing Mobility**

Use of VolksBot RT components to build a variant for eXtreme Terrain: stair-climbing robot