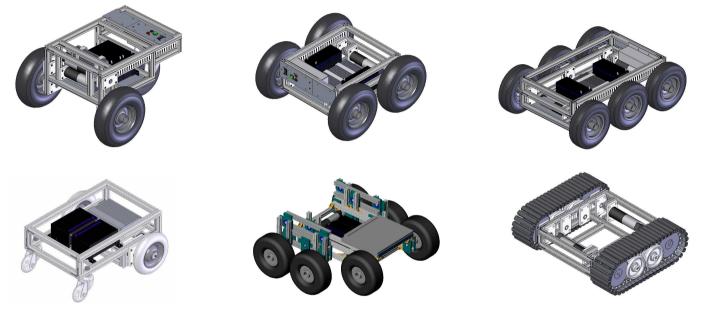

# VolksBot<sup>®</sup> RT

Development of a construction-kit for indoor and rough terrain and high payload

Scalable variants by use of common components