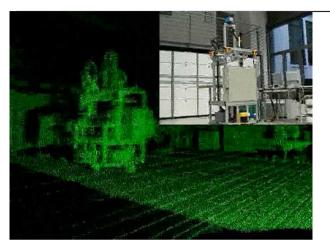

### **VolksBot® with 3D-Laserscanner**

- 3 DLS mounted on VolksBot RT6
- Swivelling or continuously rotating 3DLS
- Scanning in 2D or 3D
- Mobile object-scanning
- Robot-self-localization and obstacleavoidance