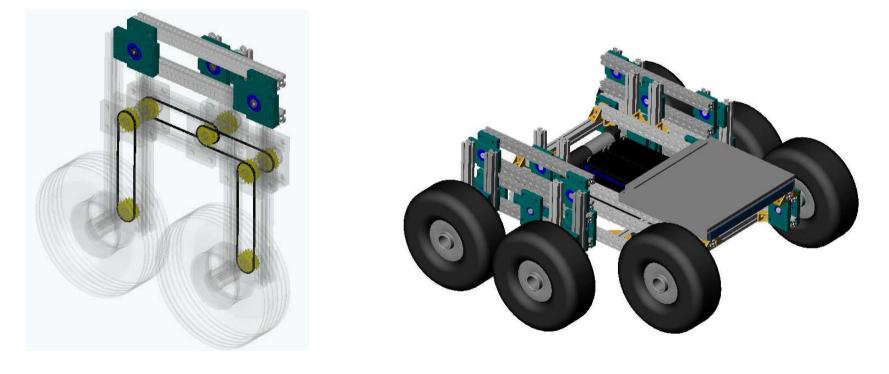

# **Robot Prototyping with VolksBot® RT**

Extension of the VolksBot robot construction kit with a new steering unit: Rapid-Prototyping of a VolksBot with an Ackermann steering unit