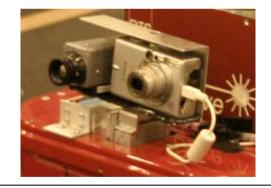

## **Additional Sensors**

#### Mini-3D-Scanner (Hokuyo)

Swivelling (Infrared-) Camera