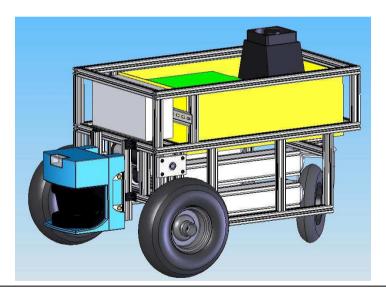

# **BrennBot – A Fuel Cell powered VolksBot**

- Designed in cooperation with Fraunhofer ISE
- Development of an inspection robot with a fuel cell as energy source
- Robot operation times: up to 24h